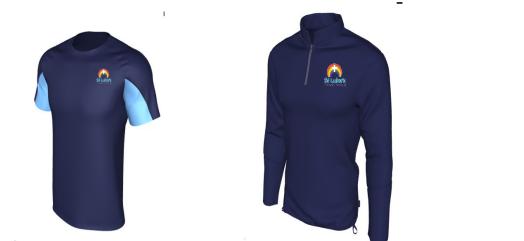

## Optional for PE & Sports as children will come to school in their PE & Sports kit on the days when they have PE

| Sports Performance T-Shirt (with school logo)                 | £9.50  |
|---------------------------------------------------------------|--------|
| Sports Performance T-Shirt (with school logo) larger sizes    | £11.50 |
| Sports Midlayer/Tracksuit top (with school logo)              | £17.50 |
| Sports Midlayer/Tracksuit top (with school logo) larger sizes | £21.50 |
| Sports Tracksuit bottoms (with school logo)                   | £16.50 |
| Sports Tracksuit bottoms (with school logo) larger sizes      | £21.50 |
| School PE Kit Bag                                             | £3.00  |