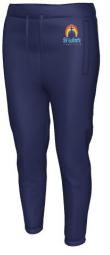

## Optional for PE & Sports as children will come to school in their PE & Sports kit on the days when they have PE

| Sports Performance T-Shirt (with school logo)                 | £9.50  |
|---------------------------------------------------------------|--------|
| Sports Performance T-Shirt (with school logo) larger sizes    | £11.50 |
| Sports Midlayer/Tracksuit top (with school logo)              | £17.50 |
| Sports Midlayer/Tracksuit top (with school logo) larger sizes | £21.50 |
| Sports Tracksuit bottoms (with school logo)                   | £16.50 |
| Sports Tracksuit bottoms (with school logo) larger sizes      | £21.50 |
| School PE Kit Bag                                             | £3.00  |